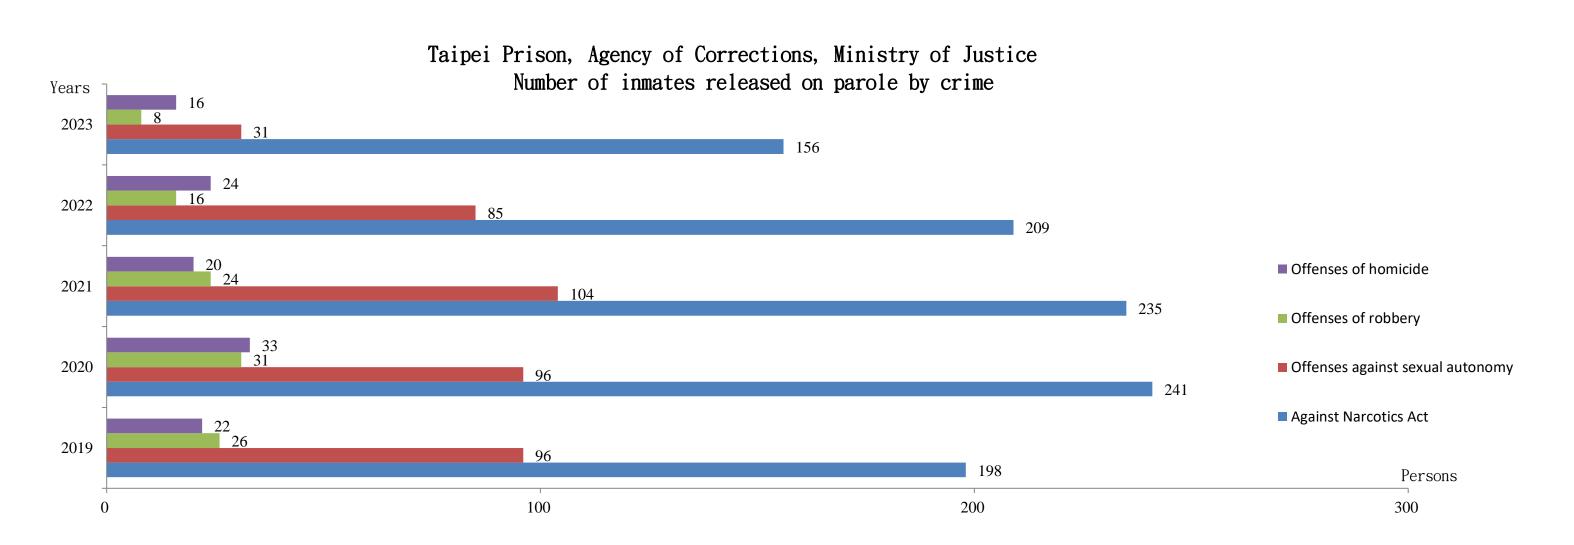

Taipei Prison, Agency of Corrections, Ministry of Justice Number of inmates released on parole by crime

|                 |       |                                         |       |            |        |   |                            |    |                                             |   |                        |    |           |                                        |    |                                                |                     |             |                            |                                                         | Unit: P                     | ersons |
|-----------------|-------|-----------------------------------------|-------|------------|--------|---|----------------------------|----|---------------------------------------------|---|------------------------|----|-----------|----------------------------------------|----|------------------------------------------------|---------------------|-------------|----------------------------|---------------------------------------------------------|-----------------------------|--------|
| Year<br>(Month) | Total | Offenses<br>against<br>public<br>safety | iting | of forging | agamst |   | Offenses<br>of<br>gambling | of | Offenses<br>of<br>causing<br>bodily<br>harm |   | Offenses<br>of larceny |    | of snatch | Offenses<br>of<br>misappro<br>priation |    | Offenses<br>of breach<br>of trust<br>and usury | blackmail<br>ing or | of Receivin | Anti-<br>Corruption<br>Act | Controlling<br>Guns,<br>Ammunition<br>and Knives<br>Act | Against<br>Narcotics<br>Act | Other  |
| 2019            | 587   | 22                                      | 4     | 13         | 96     | 2 | 0                          | 22 | 22                                          | 1 | 33                     | 26 | 4         | 9                                      | 48 | 3                                              | 5                   | 0           | 5                          | 41                                                      | 198                         | 33     |
| 2020            | 634   | 32                                      | 11    | 7          | 96     | 3 | 0                          | 33 | 18                                          | 4 | 38                     | 31 | 5         | 8                                      | 39 | 1                                              | 3                   | 0           | 0                          | 28                                                      | 241                         | 36     |
| 2021            | 632   | 23                                      | 10    | 9          | 104    | 0 | 1                          | 20 | 22                                          | 3 | 24                     | 24 | 7         | 9                                      | 58 | 0                                              | 4                   | 0           | 8                          | 39                                                      | 235                         | 32     |
| 2022            | 519   | 7                                       | 5     | 12         | 85     | 0 | 0                          | 24 | 17                                          | 5 | 28                     | 16 | 1         | 7                                      | 49 | 0                                              | 2                   | 0           | 1                          | 28                                                      | 209                         | 23     |
| 2023            | 348   | 4                                       | 7     | 4          | 31     | 1 | 0                          | 16 | 14                                          | 2 | 12                     | 8  | 2         | 1                                      | 32 | 1                                              | 1                   | 0           | 1                          | 26                                                      | 156                         | 29     |
| 2024 JanApr.    | 86    | 1                                       | 0     | 1          | 9      | 0 | 0                          | 3  | 2                                           | 0 | 6                      | 5  | 0         | 0                                      | 12 | 0                                              | 2                   | 0           | 0                          | 6                                                       | 34                          | 5      |