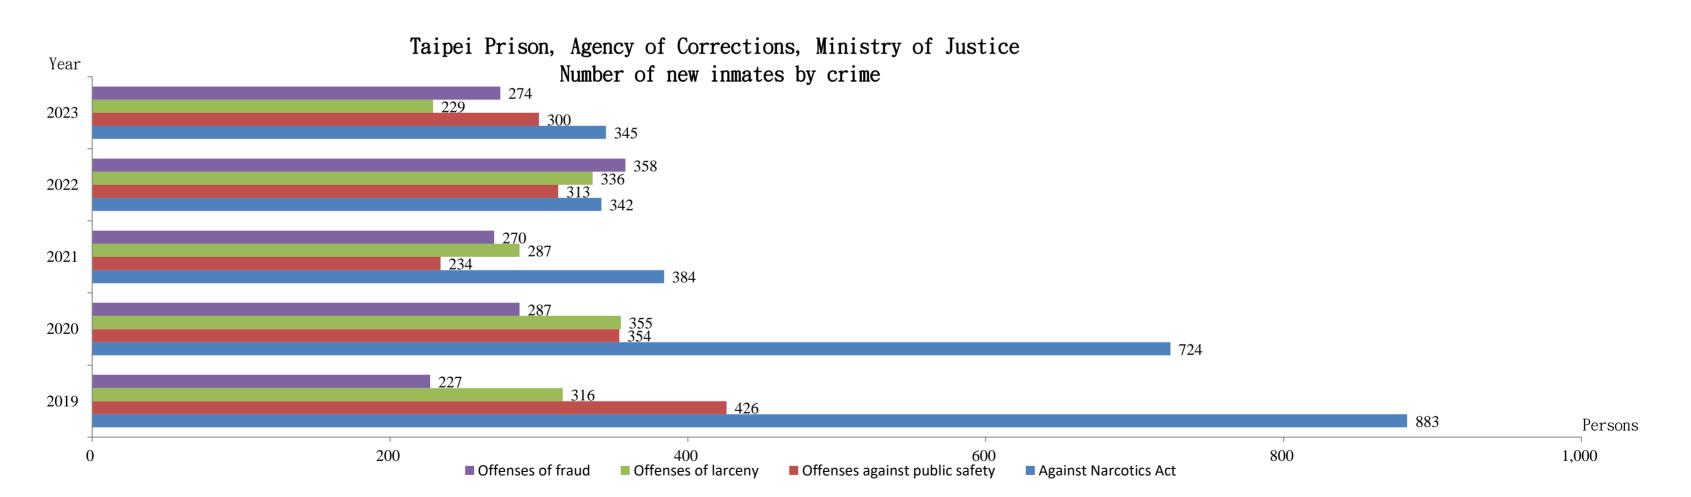

Taipei Prison, Agency of Corrections, Ministry of Justice Number of new inmates by crime

| Un  | it | • | Persons |
|-----|----|---|---------|
| OII | ı  |   |         |

|                        |       |                                      |                                             |                                          |                                           |                                           |    |                            |                                          |         |                        |                        |                                         |                                        |                      |                       |                                                   |           |    |                                                         | II t. I C                    | _ ~ ~ ~ ~ |
|------------------------|-------|--------------------------------------|---------------------------------------------|------------------------------------------|-------------------------------------------|-------------------------------------------|----|----------------------------|------------------------------------------|---------|------------------------|------------------------|-----------------------------------------|----------------------------------------|----------------------|-----------------------|---------------------------------------------------|-----------|----|---------------------------------------------------------|------------------------------|-----------|
| End of Year<br>(Month) | Total | Offenses<br>against public<br>safety | Offenses of<br>Counterfeiting<br>Securities | Offenses of forging instruments or seals | Offenses<br>against<br>sexual<br>autonomy | Offenses<br>against<br>sexual<br>morality | of | Offenses<br>of<br>homicide | Offenses<br>of causing<br>bodily<br>harm | against | Offenses<br>of larceny | Offenses<br>of robbery | Offenses<br>of snatch<br>of<br>property | Offenses<br>of<br>misapprop<br>riation | Offenses<br>of fraud | of breach<br>of trust | Offenses of<br>blackmailing<br>or<br>intimidation | Receiving | 1  | Controlling<br>Guns,<br>Ammunition<br>and Knives<br>Act | Against<br>Narcotic<br>s Act |           |
| 2019                   | 2,701 | 426                                  | 13                                          | 39                                       | 81                                        | 10                                        | 10 | 56                         | 160                                      | 56      | 316                    | 39                     | 12                                      | 35                                     | 227                  | 7                     | 12                                                | 4         | 23 | 83                                                      | 883                          | 209       |
| 2020                   | 2,529 | 354                                  | 17                                          | 38                                       | 77                                        | 17                                        | 7  | 70                         | 163                                      | 37      | 355                    | 27                     | 8                                       | 55                                     | 287                  | 2                     | 9                                                 | 3         | 21 | 69                                                      | 724                          | 189       |
| 2021                   | 1,881 | 234                                  | 12                                          | 36                                       | 71                                        | 14                                        | 10 | 46                         | 123                                      | 41      | 287                    | 30                     | 3                                       | 38                                     | 270                  | 6                     | 12                                                | 2         | 6  | 70                                                      | 384                          | 186       |
| 2022                   | 2,183 | 313                                  | 9                                           | 46                                       | 53                                        | 9                                         | 7  | 44                         | 131                                      | 32      | 336                    | 22                     | 7                                       | 50                                     | 358                  | 5                     | 3                                                 | 3         | 7  | 68                                                      | 342                          | 338       |
| 2023                   | 1,855 | 300                                  | 9                                           | 28                                       | 43                                        | 7                                         | 3  | 40                         | 100                                      | 30      | 229                    | 18                     | 5                                       | 35                                     | 274                  | 4                     | 10                                                | 0         | 6  | 43                                                      | 345                          | 326       |
| 2024 JanApr.           | 747   | 118                                  | 4                                           | 10                                       | 20                                        | 0                                         | 2  | 14                         | 38                                       | 9       | 92                     | 6                      | 3                                       | 12                                     | 140                  | 0                     | 2                                                 | 0         | 3  | 15                                                      | 123                          | 136       |