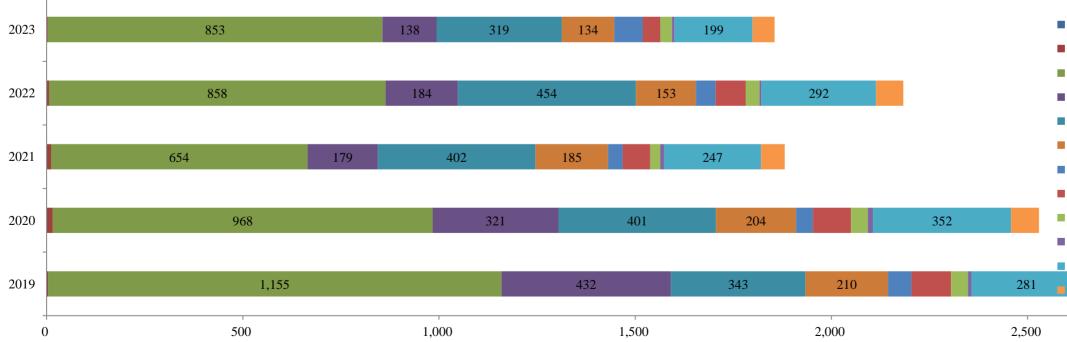

## Taipei Prison, Agency of Corrections, Ministry of Justice Number of new inmates by sentence

|              |       |                  |                      |                         |                                          |                                               |                                                  |    |                                                 |                                                      | Ur                      | nit: Person | ns   |
|--------------|-------|------------------|----------------------|-------------------------|------------------------------------------|-----------------------------------------------|--------------------------------------------------|----|-------------------------------------------------|------------------------------------------------------|-------------------------|-------------|------|
| Year(Month)  | Total | Death<br>Penalty | Life<br>Imprisonment | Fixed-term Imprisonment |                                          |                                               |                                                  |    |                                                 |                                                      |                         |             |      |
|              |       |                  |                      | 6 months or<br>under    | Over six<br>months but<br>under one year | One year or<br>above but under<br>three years | Three years and<br>above but under<br>five years |    | Seven years<br>and above but<br>under ten years | Ten years and<br>above but<br>under fifteen<br>years | More than fifteen years | Detention   | Fine |
| 2019         | 2,701 | 0                | 4                    | 1,155                   | 432                                      | 343                                           | 210                                              | 60 | 101                                             | 43                                                   | 9                       | 281         | 63   |
| 2020         | 2,529 | 1                | 15                   | 968                     | 321                                      | 401                                           | 204                                              | 43 | 97                                              | 43                                                   | 13                      | 352         | 71   |
| 2021         | 1,881 | 0                | 11                   | 654                     | 179                                      | 402                                           | 185                                              | 37 | 70                                              | 26                                                   | 10                      | 247         | 60   |
| 2022         | 2,183 | 0                | 6                    | 858                     | 184                                      | 454                                           | 153                                              | 50 | 77                                              | 35                                                   | 5                       | 292         | 69   |
| 2023         | 1,855 | 0                | 3                    | 853                     | 138                                      | 319                                           | 134                                              | 72 | 45                                              | 30                                                   | 6                       | 199         | 56   |
| 2024 JanMar. | 476   | 0                | 0                    | 224                     | 42                                       | 87                                            | 25                                               | 13 | 13                                              | 9                                                    | 0                       | 52          | 11   |

## Taipei Prison, Agency of Corrections, Ministry of Justice Number of new inmates by sentence

Year

Death Penalty

Life Imprisonment

■ 6 months or under

Over six months but under one year

One year or above but under three years

Three years and above but under five years

Five years and above but under seven years

Seven years and above but under ten years

Ten years and above but under fifteen years

More than fifteen years

Detention

Fine

3,000