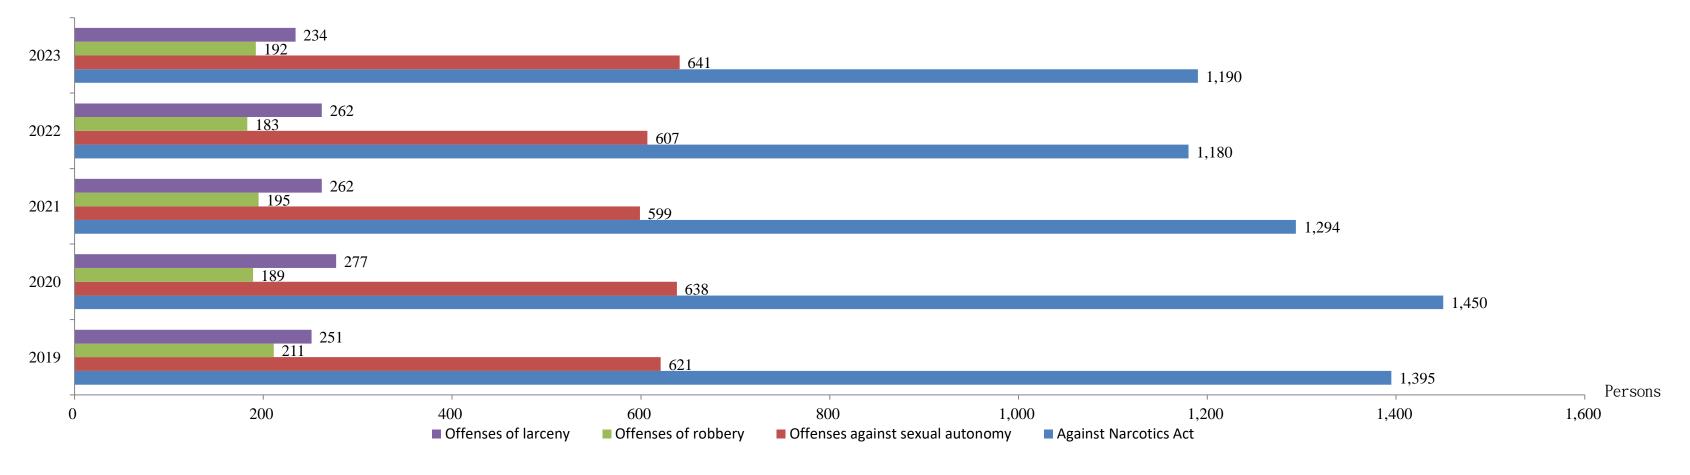

## Taipei Prison, Agency of Corrections, Ministry of Justice Number of inmates by crime

|                        |       |                                         |                                                    |             | 1       |                                           |                            |     |            |         |          |                        |           | •                                      |                      | 1                                              |                                                   |                                                   |                            | •                                                       | UIIII. I                    | 0100110 |
|------------------------|-------|-----------------------------------------|----------------------------------------------------|-------------|---------|-------------------------------------------|----------------------------|-----|------------|---------|----------|------------------------|-----------|----------------------------------------|----------------------|------------------------------------------------|---------------------------------------------------|---------------------------------------------------|----------------------------|---------------------------------------------------------|-----------------------------|---------|
| End of Year<br>(Month) | Total | Offenses<br>against<br>public<br>safety | Offenses<br>of<br>Counterfeit<br>ing<br>Securities | instruments | against | Offenses<br>against<br>sexual<br>morality | Offenses<br>of<br>gambling | of  | of causing | against | Offenses | Offenses<br>of robbery | of snatch | Offenses<br>of<br>misappro<br>priation | Offenses<br>of fraud | Offenses of<br>breach of<br>trust and<br>usury | Offenses of<br>blackmailing<br>or<br>intimidation | Offenses<br>of<br>Receiving<br>Stolen<br>Property | Anti-<br>Corruption<br>Act | Controlling<br>Guns,<br>Ammunition<br>and Knives<br>Act | Against<br>Narcotics<br>Act | Other   |
| 2019                   | 3,930 | 215                                     | 34                                                 | 39          | 621     | 6                                         | 3                          | 260 | 159        | 26      | 251      | 211                    | 27        | 21                                     | 219                  | 4                                              | 15                                                | 0                                                 | 26                         | 181                                                     | 1,395                       | 217     |
| 2020                   | 4,079 | 165                                     | 33                                                 | 43          | 638     | 6                                         | 2                          | 296 | 150        | 25      | 277      | 189                    | 15        | 26                                     | 305                  | 2                                              | 11                                                | 2                                                 | 30                         | 205                                                     | 1,450                       | 209     |
| 2021                   | 3,911 | 150                                     | 29                                                 | 38          | 599     | 4                                         | 3                          | 310 | 145        | 27      | 262      | 195                    | 6         | 16                                     | 360                  | 5                                              | 15                                                | 0                                                 | 12                         | 192                                                     | 1,294                       | 249     |
| 2022                   | 3,983 | 206                                     | 30                                                 | 35          | 607     | 3                                         | 2                          | 298 | 157        | 17      | 262      | 183                    | 11        | 25                                     | 434                  | 6                                              | 6                                                 | 0                                                 | 12                         | 178                                                     | 1,180                       | 331     |
| 2023                   | 4,031 | 214                                     | 26                                                 | 34          | 641     | 4                                         | 1                          | 302 | 137        | 19      | 234      | 192                    | 12        | 21                                     | 445                  | 4                                              | 14                                                | 0                                                 | 16                         | 153                                                     | 1,190                       | 372     |
| 20240331               | 3,972 | 200                                     | 29                                                 | 31          | 631     | 3                                         | 1                          | 288 | 134        | 15      | 213      | 188                    | 11        | 21                                     | 481                  | 4                                              | 11                                                | 0                                                 | 17                         | 149                                                     | 1,196                       | 349     |

## Taipei Prison, Agency of Corrections, Ministry of Justice Number of inmates by crime

Years

## Unit: Persons