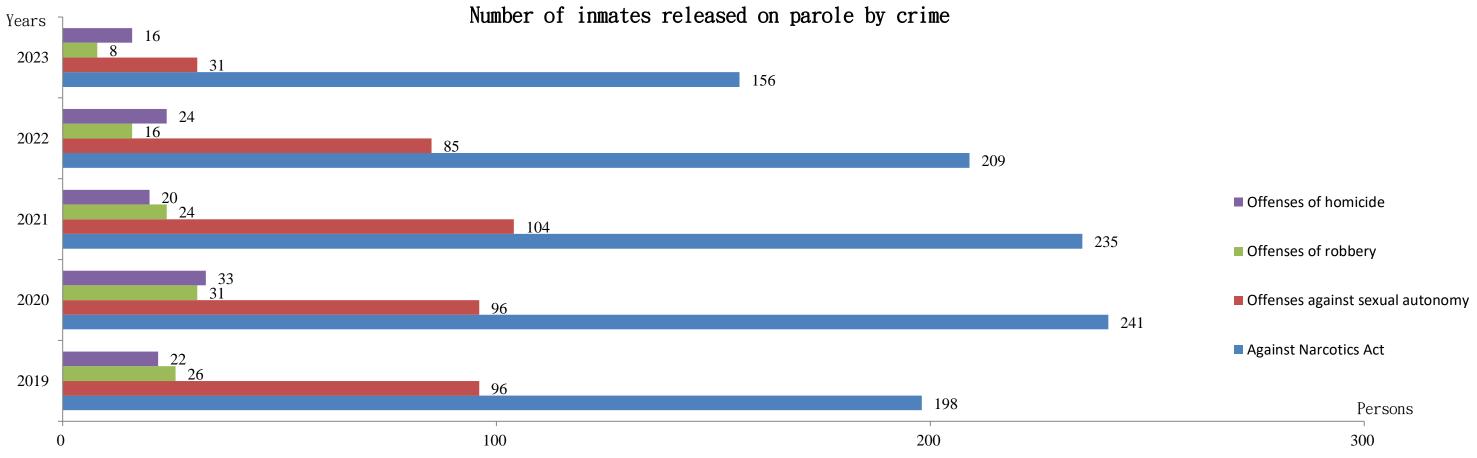

## Taipei Prison, Agency of Corrections, Ministry of Justice Number of inmates released on parole by crime

| Year<br>(Month) | Total | Offenses<br>against<br>public<br>safety | of<br>Counterfe | Offenses | Offenses<br>against<br>sexual<br>autonom<br>y | Offenses<br>against<br>sexual<br>morality | of | Offenses<br>of<br>homicide | Offenses<br>of<br>causing<br>bodily<br>harm | against | Offenses<br>of larceny | OT | of snatch | Offenses<br>of<br>misappro<br>priation |    |   | ing or | of<br>Receivin | Anti-<br>Corruption<br>Act | Controlling<br>Guns,<br>Ammunition<br>and Knives<br>Act | Against<br>Narcotics<br>Act | Other |
|-----------------|-------|-----------------------------------------|-----------------|----------|-----------------------------------------------|-------------------------------------------|----|----------------------------|---------------------------------------------|---------|------------------------|----|-----------|----------------------------------------|----|---|--------|----------------|----------------------------|---------------------------------------------------------|-----------------------------|-------|
| 2019            | 587   | 22                                      | 4               | 13       | 96                                            | 2                                         | 0  | 22                         | 22                                          | 1       | 33                     | 26 | 4         | 9                                      | 48 | 3 | 5      | 0              | 5                          | 41                                                      | 198                         | 33    |
| 2020            | 634   | 32                                      | 11              | 7        | 96                                            | 3                                         | 0  | 33                         | 18                                          | 4       | 38                     | 31 | 5         | 8                                      | 39 | 1 | 3      | 0              | 0                          | 28                                                      | 241                         | 36    |
| 2021            | 632   | 23                                      | 10              | 9        | 104                                           | 0                                         | 1  | 20                         | 22                                          | 3       | 24                     | 24 | 7         | 9                                      | 58 | 0 | 4      | 0              | 8                          | 39                                                      | 235                         | 32    |
| 2022            | 519   | 7                                       | 5               | 12       | 85                                            | 0                                         | 0  | 24                         | 17                                          | 5       | 28                     | 16 | 1         | 7                                      | 49 | 0 | 2      | 0              | 1                          | 28                                                      | 209                         | 23    |
| 2023            | 348   | 4                                       | 7               | 4        | 31                                            | 1                                         | 0  | 16                         | 14                                          | 2       | 12                     | 8  | 2         | 1                                      | 32 | 1 | 1      | 0              | 1                          | 26                                                      | 156                         | 29    |
| 2024 JanMar.    | 65    | 1                                       | 0               | 1        | 9                                             | 0                                         | 0  | 3                          | 0                                           | 0       | 4                      | 4  | 0         | 0                                      | 11 | 0 | 2      | 0              | 0                          | 5                                                       | 22                          | 3     |