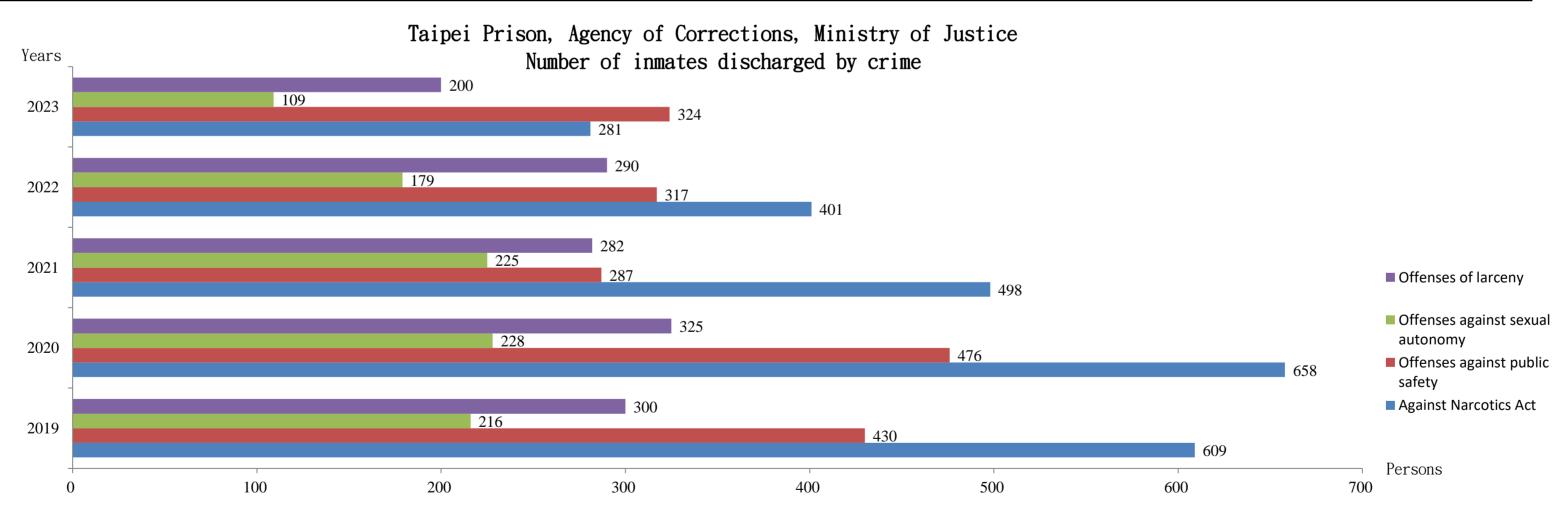

Taipei Prison, Agency of Corrections, Ministry of Justice Number of inmates discharged by crime

|                 |       |                                         |                  |                     |         |                                           |                            |                            |                                          |         |                        |                           |           |          |          |                                                |        |                                                   |                            |                                                         | Unit: P                     | ersons |
|-----------------|-------|-----------------------------------------|------------------|---------------------|---------|-------------------------------------------|----------------------------|----------------------------|------------------------------------------|---------|------------------------|---------------------------|-----------|----------|----------|------------------------------------------------|--------|---------------------------------------------------|----------------------------|---------------------------------------------------------|-----------------------------|--------|
| Year<br>(Month) | Total | Offenses<br>against<br>public<br>safety | OI<br>Counterfei | forging instruments | against | Offenses<br>against<br>sexual<br>morality | Offenses<br>of<br>gambling | Offenses<br>of<br>homicide | Offenses<br>of causing<br>bodily<br>harm | against | Offenses<br>of larceny | Offenses<br>of<br>robbery | of snatch | misappro | of fraud | Offenses<br>of breach<br>of trust<br>and usury | ing or | Offenses<br>of<br>Receiving<br>Stolen<br>Property | Anti-<br>Corruption<br>Act | Controlling<br>Guns,<br>Ammunition<br>and Knives<br>Act | Against<br>Narcotics<br>Act | Other  |
| 2019            | 2,425 | 430                                     | 4                | 51                  | 216     | 9                                         | 12                         | 28                         | 140                                      | 54      | 300                    | 34                        | 7         | 35       | 152      | 6                                              | 9      | 4                                                 | 6                          | 69                                                      | 609                         | 250    |
| 2020            | 2,607 | 476                                     | 12               | 32                  | 228     | 19                                        | 8                          | 46                         | 183                                      | 48      | 325                    | 35                        | 18        | 43       | 166      | 4                                              | 12     | 1                                                 | 0                          | 61                                                      | 658                         | 232    |
| 2021            | 2,090 | 287                                     | 11               | 35                  | 225     | 11                                        | 7                          | 32                         | 132                                      | 44      | 282                    | 30                        | 13        | 41       | 148      | 2                                              | 11     | 4                                                 | 10                         | 79                                                      | 498                         | 188    |
| 2022            | 2,028 | 317                                     | 6                | 29                  | 179     | 11                                        | 8                          | 30                         | 127                                      | 56      | 290                    | 18                        | 6         | 43       | 139      | 2                                              | 8      | 4                                                 | 1                          | 62                                                      | 401                         | 291    |
| 2023            | 1,629 | 324                                     | 9                | 18                  | 109     | 9                                         | 3                          | 20                         | 95                                       | 29      | 200                    | 11                        | 6         | 33       | 121      | 3                                              | 1      | 0                                                 | 1                          | 43                                                      | 281                         | 313    |
| 2024 JanMar.    | 395   | 80                                      | 0                | 5                   | 31      | 0                                         | 0                          | 6                          | 23                                       | 7       | 41                     | 4                         | 0         | 4        | 38       | 0                                              | 2      | 0                                                 | 1                          | 10                                                      | 51                          | 92     |