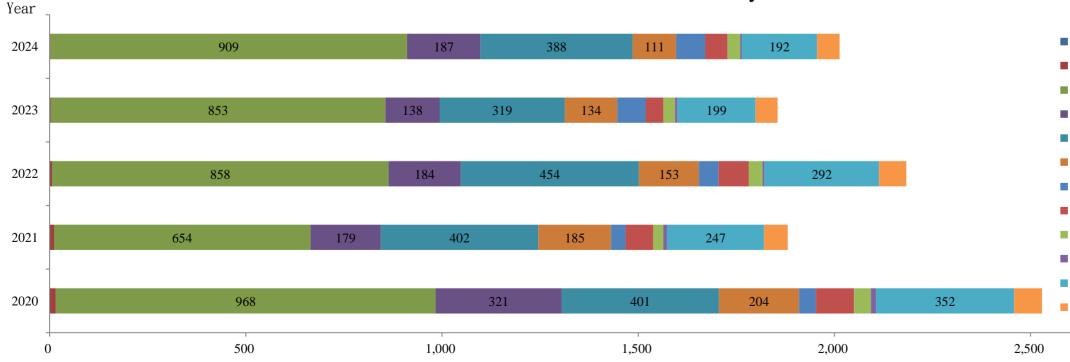

## Taipei Prison, Agency of Corrections, Ministry of Justice Number of new inmates by sentence

|              |       |                  |                      |                         |                                          |                                               |                                                  |    |                                                 |                                                      | Un                         | nit: Person | ns   |
|--------------|-------|------------------|----------------------|-------------------------|------------------------------------------|-----------------------------------------------|--------------------------------------------------|----|-------------------------------------------------|------------------------------------------------------|----------------------------|-------------|------|
| Year(Month)  | Total | Death<br>Penalty | Life<br>Imprisonment | Fixed-term Imprisonment |                                          |                                               |                                                  |    |                                                 |                                                      |                            |             |      |
|              |       |                  |                      | 6 months or<br>under    | Over six<br>months but<br>under one year | One year or<br>above but under<br>three years | Three years and<br>above but under<br>five years |    | Seven years<br>and above but<br>under ten years | Ten years and<br>above but<br>under fifteen<br>years | More than<br>fifteen years | Detention   | Fine |
| 2020         | 2,529 | 1                | 15                   | 968                     | 321                                      | 401                                           | 204                                              | 43 | 97                                              | 43                                                   | 13                         | 352         | 71   |
| 2021         | 1,881 | 0                | 11                   | 654                     | 179                                      | 402                                           | 185                                              | 37 | 70                                              | 26                                                   | 10                         | 247         | 60   |
| 2022         | 2,183 | 0                | 6                    | 858                     | 184                                      | 454                                           | 153                                              | 50 | 77                                              | 35                                                   | 5                          | 292         | 69   |
| 2023         | 1,855 | 0                | 3                    | 853                     | 138                                      | 319                                           | 134                                              | 72 | 45                                              | 30                                                   | 6                          | 199         | 56   |
| 2024         | 2,013 | 0                | 2                    | 909                     | 187                                      | 388                                           | 111                                              | 74 | 57                                              | 32                                                   | 4                          | 192         | 57   |
| 2025 JanMar. | 700   | 1                | 3                    | 280                     | 82                                       | 141                                           | 35                                               | 24 | 26                                              | 16                                                   | 3                          | 68          | 21   |

## Taipei Prison, Agency of Corrections, Ministry of Justice Number of new inmates by sentence

Death Penalty

Life Imprisonment

6 months or under

Over six months but under one year

One year or above but under three years

Three years and above but under five years

Five years and above but under seven years

Seven years and above but under ten years

Ten years and above but under fifteen years

More than fifteen years

Detention

Fine

3,000

Persons