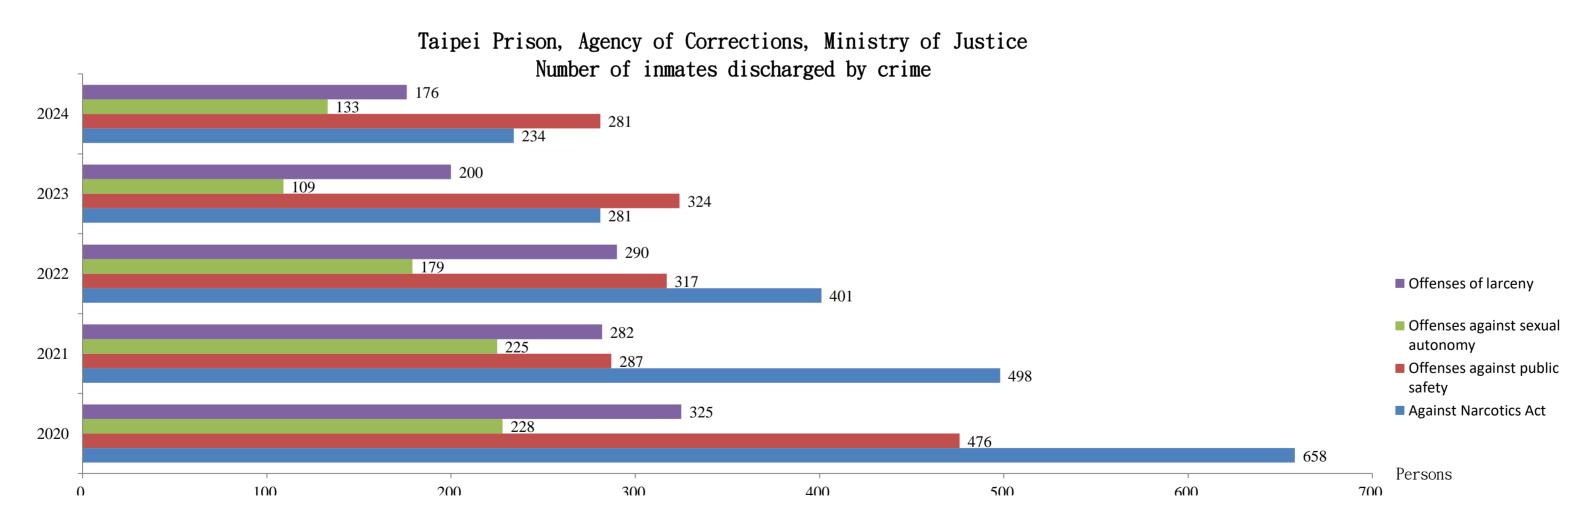

Taipei Prison, Agency of Corrections, Ministry of Justice Number of inmates discharged by crime

|                 | Unit: P |                                         |            |                     |                                           |         |    |                            |                                          |         |                        |      |           |          | ersons |                                                |        |              |       |                                                         |                             |       |
|-----------------|---------|-----------------------------------------|------------|---------------------|-------------------------------------------|---------|----|----------------------------|------------------------------------------|---------|------------------------|------|-----------|----------|--------|------------------------------------------------|--------|--------------|-------|---------------------------------------------------------|-----------------------------|-------|
| Year<br>(Month) | Total   | Offenses<br>against<br>public<br>safety | Counterfei | forging instruments | Offenses<br>against<br>sexual<br>autonomy | against | of | Offenses<br>of<br>homicide | Offenses<br>of causing<br>bodily<br>harm | against | Offenses<br>of larceny | I OT | of snatch | misappro |        | Offenses<br>of breach<br>of trust<br>and usury | ing or | of Receiving | Anti- | Controlling<br>Guns,<br>Ammunition<br>and Knives<br>Act | Against<br>Narcotics<br>Act | Other |
| 2020            | 2,607   | 476                                     | 12         | 32                  | 228                                       | 19      | 8  | 46                         | 183                                      | 48      | 325                    | 35   | 18        | 43       | 166    | 4                                              | 12     | 1            | 0     | 61                                                      | 658                         | 232   |
| 2021            | 2,090   | 287                                     | 11         | 35                  | 225                                       | 11      | 7  | 32                         | 132                                      | 44      | 282                    | 30   | 13        | 41       | 148    | 2                                              | 11     | 4            | 10    | 79                                                      | 498                         | 188   |
| 2022            | 2,028   | 317                                     | 6          | 29                  | 179                                       | 11      | 8  | 30                         | 127                                      | 56      | 290                    | 18   | 6         | 43       | 139    | 2                                              | 8      | 4            | 1     | 62                                                      | 401                         | 291   |
| 2023            | 1,629   | 324                                     | 9          | 18                  | 109                                       | 9       | 3  | 20                         | 95                                       | 29      | 200                    | 11   | 6         | 33       | 121    | 3                                              | 1      | 0            | 1     | 43                                                      | 281                         | 313   |
| 2024            | 1,823   | 281                                     | 1          | 21                  | 133                                       | 5       | 2  | 19                         | 104                                      | 23      | 176                    | 10   | 5         | 27       | 148    | 3                                              | 9      | 0            | 2     | 31                                                      | 234                         | 589   |
| 2025 JanMar.    | 628     | 70                                      | 5          | 4                   | 54                                        | 1       | 1  | 14                         | 45                                       | 10      | 72                     | 6    | 4         | 18       | 61     | 0                                              | 3      | 1            | 2     | 12                                                      | 88                          | 157   |