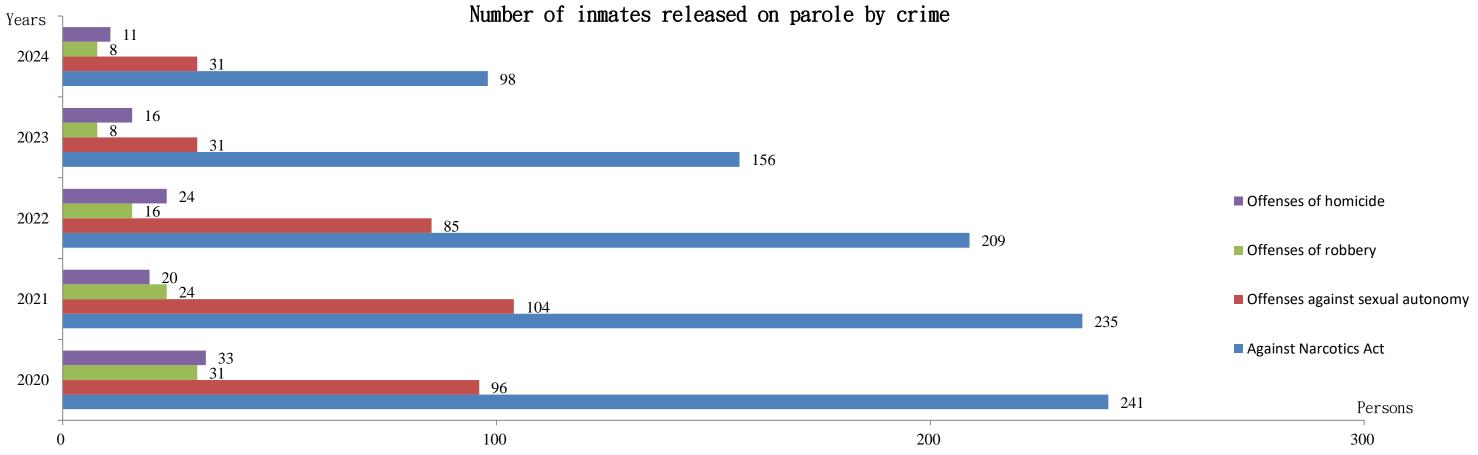

## Taipei Prison, Agency of Corrections, Ministry of Justice Number of inmates released on parole by crime

| Year<br>(Month) | Total | Offenses<br>against<br>public<br>safety | I Commerce | Offenses<br>of forging<br>instrumen<br>ts or seals | against<br>sexual | Offenses<br>against<br>sexual<br>morality | of | Offenses<br>of<br>homicide | Offenses<br>of<br>causing<br>bodily<br>harm | against | Offenses<br>of larceny | Offenses<br>of<br>robbery | of snatch | Offenses<br>of<br>misappro<br>priation |    | Offenses<br>of breach<br>of trust<br>and usury | ing or | of<br>Receivin | Anti-<br>Corruption<br>Act | Controlling<br>Guns,<br>Ammunition<br>and Knives<br>Act | Against<br>Narcotics<br>Act | Other |
|-----------------|-------|-----------------------------------------|------------|----------------------------------------------------|-------------------|-------------------------------------------|----|----------------------------|---------------------------------------------|---------|------------------------|---------------------------|-----------|----------------------------------------|----|------------------------------------------------|--------|----------------|----------------------------|---------------------------------------------------------|-----------------------------|-------|
| 2020            | 634   | 32                                      | 11         | 7                                                  | 96                | 3                                         | 0  | 33                         | 18                                          | 4       | 38                     | 31                        | 5         | 8                                      | 39 | 1                                              | 3      | 0              | 0                          | 28                                                      | 241                         | 36    |
| 2021            | 632   | 23                                      | 10         | 9                                                  | 104               | 0                                         | 1  | 20                         | 22                                          | 3       | 24                     | 24                        | 7         | 9                                      | 58 | 0                                              | 4      | 0              | 8                          | 39                                                      | 235                         | 32    |
| 2022            | 519   | 7                                       | 5          | 12                                                 | 85                | 0                                         | 0  | 24                         | 17                                          | 5       | 28                     | 16                        | 1         | 7                                      | 49 | 0                                              | 2      | 0              | 1                          | 28                                                      | 209                         | 23    |
| 2023            | 348   | 4                                       | 7          | 4                                                  | 31                | 1                                         | 0  | 16                         | 14                                          | 2       | 12                     | 8                         | 2         | 1                                      | 32 | 1                                              | 1      | 0              | 1                          | 26                                                      | 156                         | 29    |
| 2024            | 239   | 5                                       | 1          | 2                                                  | 31                | 0                                         | 0  | 11                         | 9                                           | 0       | 6                      | 8                         | 0         | 1                                      | 30 | 0                                              | 3      | 0              | 1                          | 16                                                      | 98                          | 17    |
| 2025 JanMar.    | 127   | 0                                       | 4          | 1                                                  | 18                | 0                                         | 0  | 9                          | 2                                           | 0       | 4                      | 4                         | 2         | 0                                      | 15 | 0                                              | 0      | 0              | 2                          | 8                                                       | 46                          | 12    |

Taipei Prison, Agency of Corrections, Ministry of Justice

## Unit: Persons