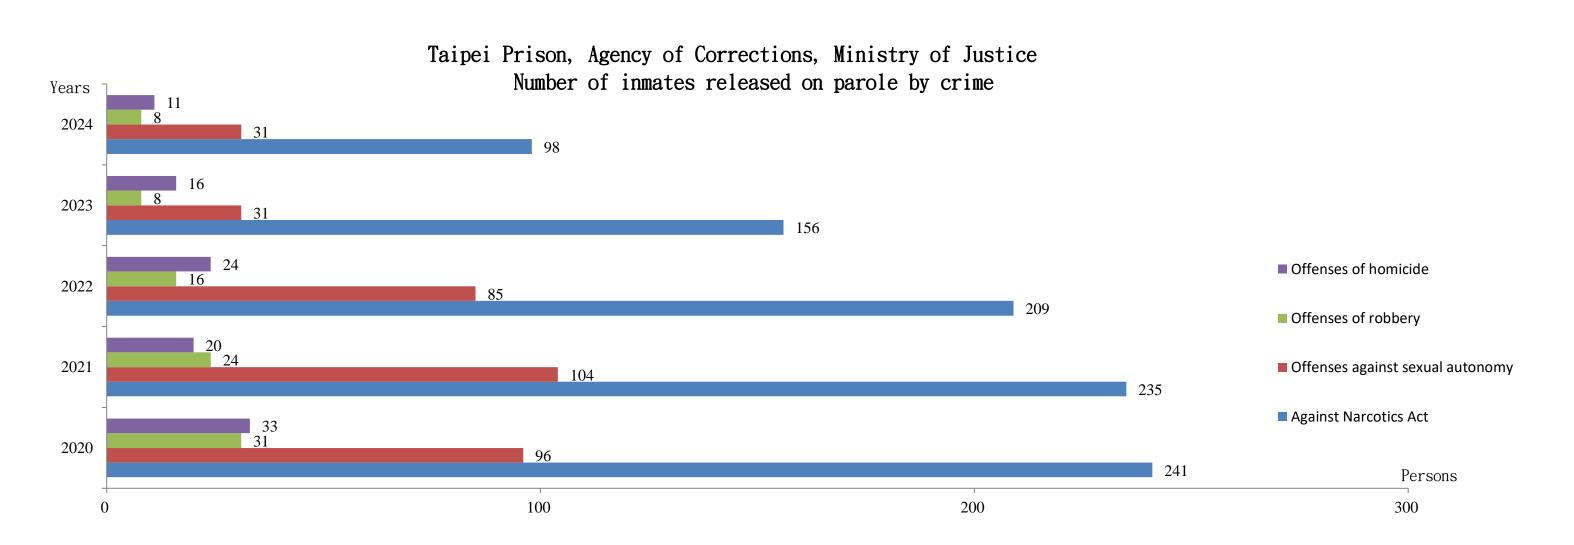

Taipei Prison, Agency of Corrections, Ministry of Justice Number of inmates released on parole by crime

|                 |       |    |           |                      |                                               |                                           |                            |    |                                             |                                            |                        |                           |                                         |                                        |                   |                       |           |                                                    |                            |                                                         | Unit: P                     | ersons |
|-----------------|-------|----|-----------|----------------------|-----------------------------------------------|-------------------------------------------|----------------------------|----|---------------------------------------------|--------------------------------------------|------------------------|---------------------------|-----------------------------------------|----------------------------------------|-------------------|-----------------------|-----------|----------------------------------------------------|----------------------------|---------------------------------------------------------|-----------------------------|--------|
| Year<br>(Month) | Total |    | Counterfe | of forging instrumen | Offenses<br>against<br>sexual<br>autonom<br>y | Offenses<br>against<br>sexual<br>morality | Offenses<br>of<br>gambling | of | Offenses<br>of<br>causing<br>bodily<br>harm | Offenses<br>against<br>personal<br>liberty | Offenses<br>of larceny | Offenses<br>of<br>robbery | Offenses<br>of snatch<br>of<br>property | Offenses<br>of<br>misappro<br>priation | Offenses of fraud | of breach<br>of trust | blackmail | Offenses<br>of<br>Receivin<br>g Stolen<br>Property | Anti-<br>Corruption<br>Act | Controlling<br>Guns,<br>Ammunition<br>and Knives<br>Act | Against<br>Narcotics<br>Act | Other  |
| 2020            | 634   | 32 | 11        | 7                    | 96                                            | 3                                         | 0                          | 33 | 18                                          | 4                                          | 38                     | 31                        | 5                                       | 8                                      | 39                | 1                     | 3         | 0                                                  | 0                          | 28                                                      | 241                         | 36     |
| 2021            | 632   | 23 | 10        | 9                    | 104                                           | 0                                         | 1                          | 20 | 22                                          | 3                                          | 24                     | 24                        | 7                                       | 9                                      | 58                | 0                     | 4         | 0                                                  | 8                          | 39                                                      | 235                         | 32     |
| 2022            | 519   | 7  | 5         | 12                   | 85                                            | 0                                         | 0                          | 24 | 17                                          | 5                                          | 28                     | 16                        | 1                                       | 7                                      | 49                | 0                     | 2         | 0                                                  | 1                          | 28                                                      | 209                         | 23     |
| 2023            | 348   | 4  | 7         | 4                    | 31                                            | 1                                         | 0                          | 16 | 14                                          | 2                                          | 12                     | 8                         | 2                                       | 1                                      | 32                | 1                     | 1         | 0                                                  | 1                          | 26                                                      | 156                         | 29     |
| 2024            | 239   | 5  | 1         | 2                    | 31                                            | 0                                         | 0                          | 11 | 9                                           | 0                                          | 6                      | 8                         | 0                                       | 1                                      | 30                | 0                     | 3         | 0                                                  | 1                          | 16                                                      | 98                          | 17     |
| 2025 JanApr.    | 139   | 1  | 4         | 1                    | 19                                            | 0                                         | 0                          | 9  | 3                                           | 0                                          | 4                      | 5                         | 2                                       | 0                                      | 16                | 0                     | 0         | 0                                                  | 2                          | 8                                                       | 52                          | 13     |