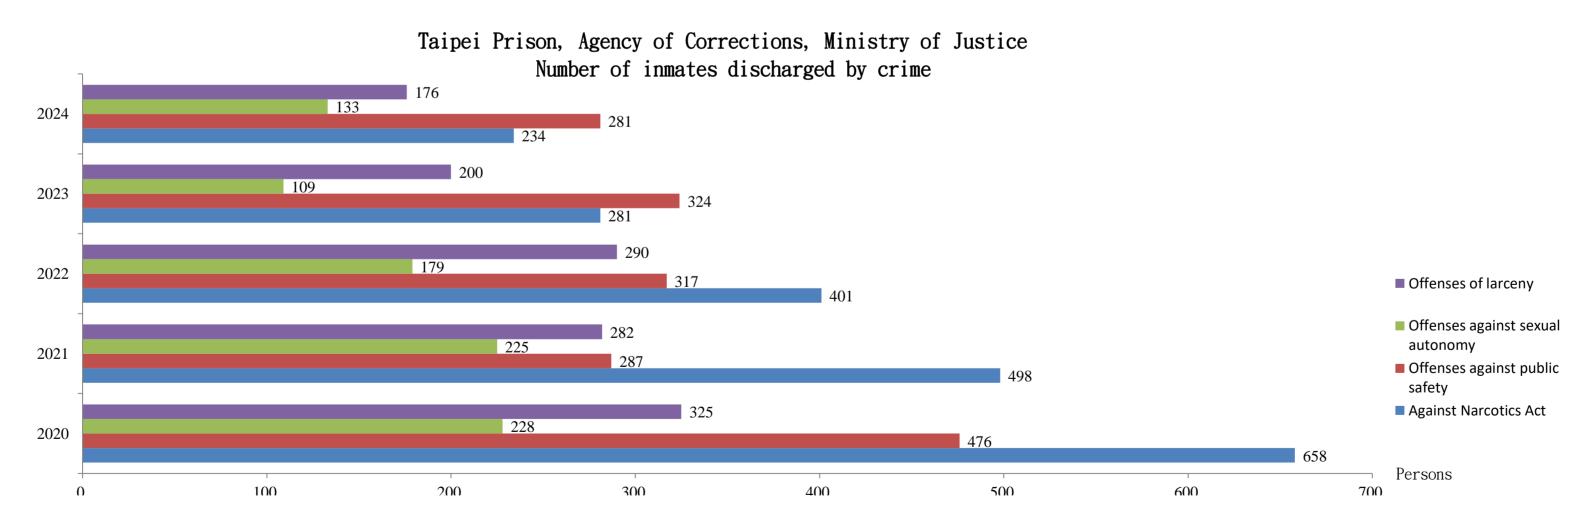

Taipei Prison, Agency of Corrections, Ministry of Justice Number of inmates discharged by crime

|                 | Unit: Pe |                                         |                  |                     |                                           |                                           |                            |                            |                                          |         |                        |      |           |          |          | ersons                                         |        |              |       |                                                         |                             |       |
|-----------------|----------|-----------------------------------------|------------------|---------------------|-------------------------------------------|-------------------------------------------|----------------------------|----------------------------|------------------------------------------|---------|------------------------|------|-----------|----------|----------|------------------------------------------------|--------|--------------|-------|---------------------------------------------------------|-----------------------------|-------|
| Year<br>(Month) | Total    | Offenses<br>against<br>public<br>safety | OI<br>Counterfei | forging instruments | Offenses<br>against<br>sexual<br>autonomy | Offenses<br>against<br>sexual<br>morality | Offenses<br>of<br>gambling | Offenses<br>of<br>homicide | Offenses<br>of causing<br>bodily<br>harm | against | Offenses<br>of larceny | I OT | of snatch | misappro | of fraud | Offenses<br>of breach<br>of trust<br>and usury | ing or | of Receiving | Anti- | Controlling<br>Guns,<br>Ammunition<br>and Knives<br>Act | Against<br>Narcotics<br>Act | Other |
| 2020            | 2,607    | 476                                     | 12               | 32                  | 228                                       | 19                                        | 8                          | 46                         | 183                                      | 48      | 325                    | 35   | 18        | 43       | 166      | 4                                              | 12     | 1            | 0     | 61                                                      | 658                         | 232   |
| 2021            | 2,090    | 287                                     | 11               | 35                  | 225                                       | 11                                        | 7                          | 32                         | 132                                      | 44      | 282                    | 30   | 13        | 41       | 148      | 2                                              | 11     | 4            | 10    | 79                                                      | 498                         | 188   |
| 2022            | 2,028    | 317                                     | 6                | 29                  | 179                                       | 11                                        | 8                          | 30                         | 127                                      | 56      | 290                    | 18   | 6         | 43       | 139      | 2                                              | 8      | 4            | 1     | 62                                                      | 401                         | 291   |
| 2023            | 1,629    | 324                                     | 9                | 18                  | 109                                       | 9                                         | 3                          | 20                         | 95                                       | 29      | 200                    | 11   | 6         | 33       | 121      | 3                                              | 1      | 0            | 1     | 43                                                      | 281                         | 313   |
| 2024            | 1,823    | 281                                     | 1                | 21                  | 133                                       | 5                                         | 2                          | 19                         | 104                                      | 23      | 176                    | 10   | 5         | 27       | 148      | 3                                              | 9      | 0            | 2     | 31                                                      | 234                         | 589   |
| 2025 JanApr.    | 789      | 91                                      | 5                | 6                   | 64                                        | 1                                         | 1                          | 14                         | 57                                       | 12      | 93                     | 7    | 4         | 19       | 89       | 0                                              | 4      | 1            | 2     | 13                                                      | 109                         | 197   |