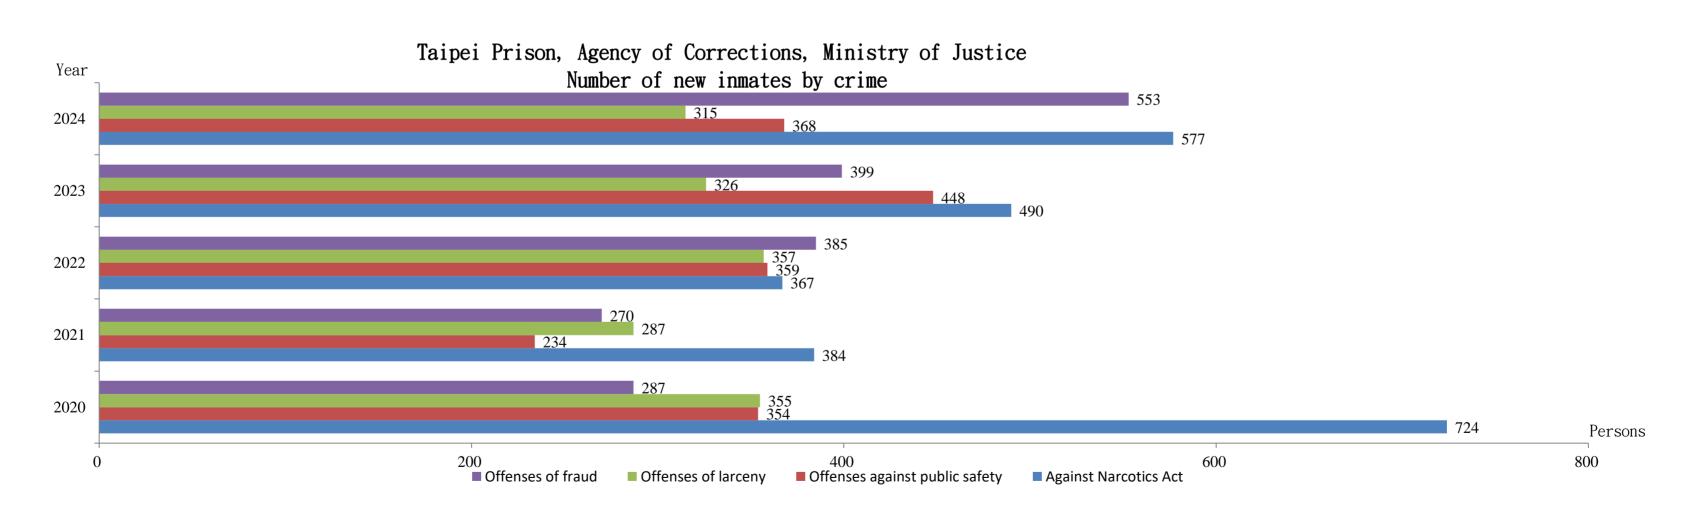

Taipei Prison, Agency of Corrections, Ministry of Justice Number of new inmates by crime

| Uni | t: | Persons |
|-----|----|---------|
|     |    |         |

|                        |       |                                      |                                             |                                          |                                           |                                           |    |                            |                                          |    |                        |                        |                                         |                                        |                      |                       |                                                   |           |                            |                                                         | 11 t. 1 C                    | 1 50115 |
|------------------------|-------|--------------------------------------|---------------------------------------------|------------------------------------------|-------------------------------------------|-------------------------------------------|----|----------------------------|------------------------------------------|----|------------------------|------------------------|-----------------------------------------|----------------------------------------|----------------------|-----------------------|---------------------------------------------------|-----------|----------------------------|---------------------------------------------------------|------------------------------|---------|
| End of Year<br>(Month) | Total | Offenses<br>against public<br>safety | Offenses of<br>Counterfeiting<br>Securities | Offenses of forging instruments or seals | Offenses<br>against<br>sexual<br>autonomy | Offenses<br>against<br>sexual<br>morality | of | Offenses<br>of<br>homicide | Offenses<br>of causing<br>bodily<br>harm | _  | Offenses<br>of larceny | Offenses<br>of robbery | Offenses<br>of snatch<br>of<br>property | Offenses<br>of<br>misapprop<br>riation | Offenses<br>of fraud | of breach<br>of trust | Offenses of<br>blackmailing<br>or<br>intimidation | Receiving | Anti-<br>Corruption<br>Act | Controlling<br>Guns,<br>Ammunition<br>and Knives<br>Act | Against<br>Narcotic<br>s Act |         |
| 2020                   | 2,529 | 354                                  | 17                                          | 38                                       | 77                                        | 17                                        | 7  | 70                         | 163                                      | 37 | 355                    | 27                     | 8                                       | 55                                     | 287                  | 2                     | 9                                                 | 3         | 21                         | 69                                                      | 724                          | 189     |
| 2021                   | 1,881 | 234                                  | 12                                          | 36                                       | 71                                        | 14                                        | 10 | 46                         | 123                                      | 41 | 287                    | 30                     | 3                                       | 38                                     | 270                  | 6                     | 12                                                | 2         | 6                          | 70                                                      | 384                          | 186     |
| 2022                   | 2,367 | 359                                  | 10                                          | 45                                       | 60                                        | 8                                         | 8  | 45                         | 147                                      | 37 | 357                    | 24                     | 8                                       | 53                                     | 385                  | 7                     | 4                                                 | 4         | 9                          | 73                                                      | 367                          | 357     |
| 2023                   | 2,742 | 448                                  | 11                                          | 38                                       | 72                                        | 9                                         | 5  | 62                         | 148                                      | 46 | 326                    | 32                     | 10                                      | 54                                     | 399                  | 5                     | 17                                                | 1         | 9                          | 56                                                      | 490                          | 504     |
| 2024                   | 2,944 | 368                                  | 12                                          | 33                                       | 75                                        | 2                                         | 3  | 48                         | 136                                      | 33 | 315                    | 35                     | 6                                       | 57                                     | 553                  | 2                     | 11                                                | 1         | 10                         | 50                                                      | 577                          | 617     |
| 2025 JanMay.           | 1,199 | 101                                  | 6                                           | 13                                       | 22                                        | 1                                         | 1  | 20                         | 58                                       | 20 | 134                    | 19                     | 1                                       | 20                                     | 260                  | 0                     | 10                                                | 0         | 12                         | 14                                                      | 236                          | 251     |